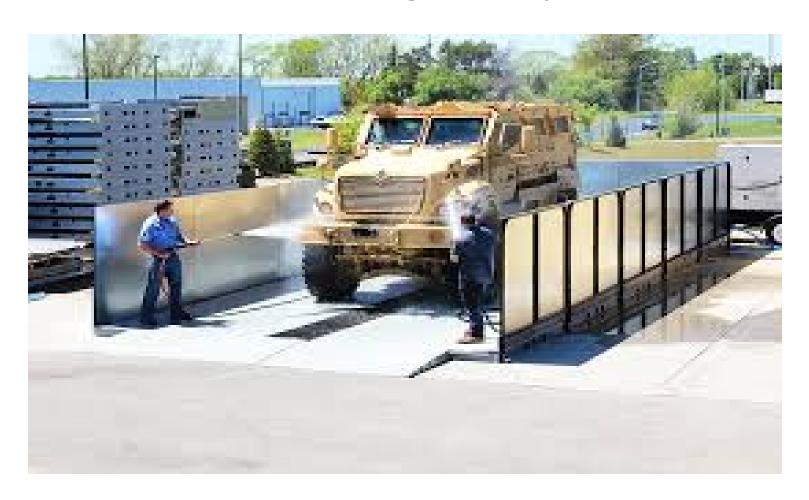

#### **Problem Statement:**

RPAT Wash Rack attendants are not performing agricultural cleaning of vehicles to Customs' specified standards.

**Problem Statement:** 

RPAT Wash Rack attendants are not performing agricultural cleaning of vehicles to Customs' specified standards. Internal Inspections are not being conducted IAW Work Instruction and prior to US Customs initial inspections.

#### **Metrics:**

- Number of Custom Rejections
  - Currently not being tracked
- Customs Inspection time
  - Approximate inspection time is 5 + hours per day
- Cycle Time
  - Currently not being tracked
- Currently the only data being tracked is the number vehicles washed. This information is shown on the graph on the next page. No data was collected on re-wash equipment.