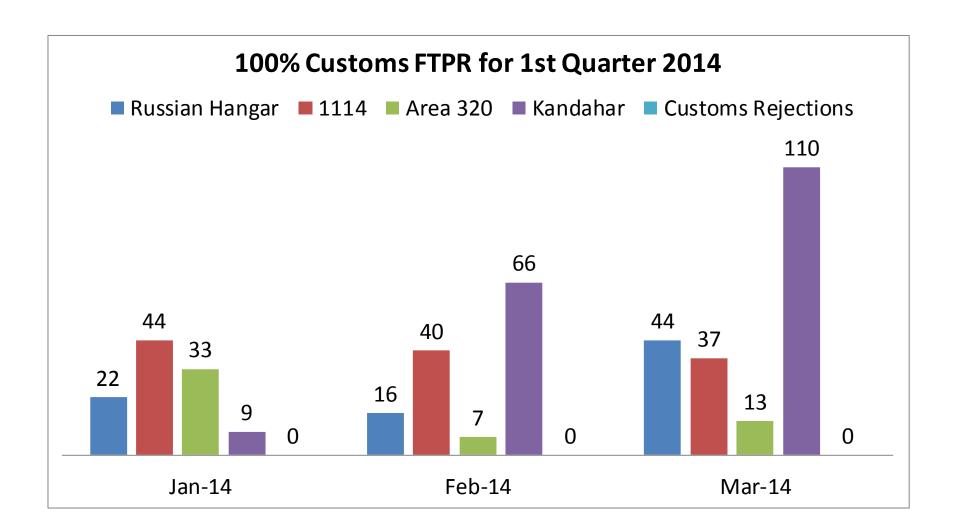

## Control Phase - Improvements

- QC Inspectors have been imbedded within the wash rack process at the Russian hangar, area 320 yard, and M114 Kspan since January 2014.
- Customs inspections have been reduced from 5+ hours per inspection to approximately one and half hours.
- Since adding QC's to the process, Customs FTPYR has maintained 100% since January 2014.
- The pre-wash step/de-install of access covers has improved the entire process allowing the wash rack attendants to recognize hot spots before QC/Customs inspections.
- Communications between RPAT leadership, QC, Wash Rack attendants and Custom personnel have greatly improved.
- QCs observe the wash rack operators wearing of PPE during all washings.