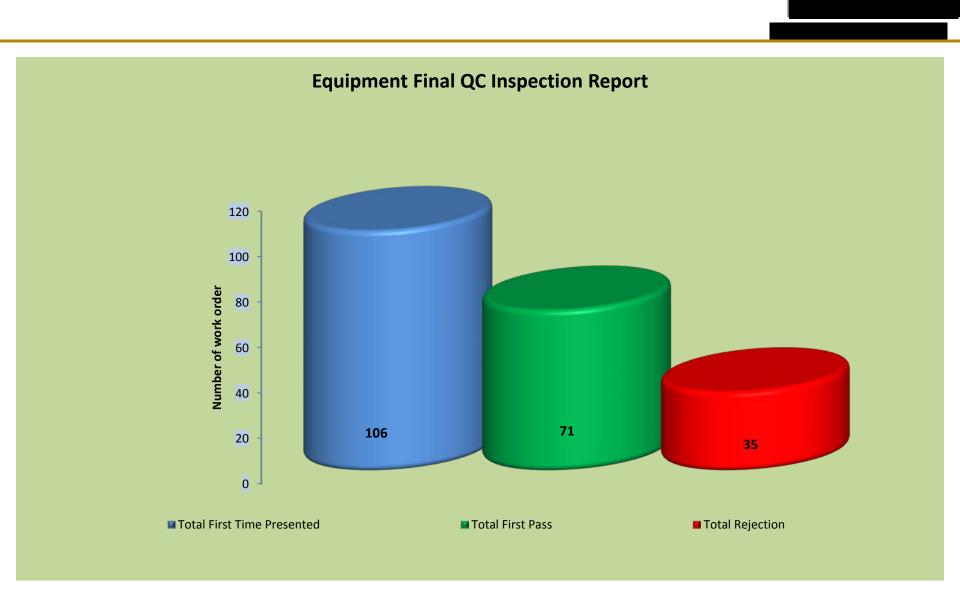

### **Final Inspection QC Report**

| Date Range       | 1-Mar-14                | То              | 31-Mar-14        |          | FOB Location            |
|------------------|-------------------------|-----------------|------------------|----------|-------------------------|
| Quality Ass      | urance Final Inspection | Project         | #REF!            |          | Bagram                  |
| Critical metrics | Shops                   | Total Inspected | Customs Accepted | QC No Go | First Time Pass Yield % |
| L                | 1114 WASHRACK           | 29              | 17               | 12       | 58.62%                  |
| Equipment        | 320 WASH RACK           | 41              | 21               | 20       | 51.22%                  |
| <u>e</u>         | RUSSIAN WASHRACK        | 36              | 33               | 3        | 91.67%                  |
| <b>E</b>         | 0                       | 0               | 0                | 0        | No data                 |
| Ф                | 0                       | 0               | 0                | 0        | No data                 |
| i.               | 0                       | 0               | 0                | 0        | No data                 |
| d                | 0                       | 0               | 0                | 0        | No data                 |
| Ш                | 0                       | 0               | 0                | 0        | No data                 |
| <u>_</u>         | 0                       | 0               | 0                | 0        | No data                 |
| General          | 0                       | 0               | 0                | 0        | No data                 |
| <b>)</b>         | 0                       | 0               | 0                | 0        | No data                 |
|                  | 0                       | 0               | 0                | 0        | No data                 |
| Ű                | 0                       | 0               | 0                | 0        | No data                 |
|                  | 0                       | 0               | 0                | 0        | No data                 |
|                  |                         |                 |                  |          |                         |
| Equipment        |                         | 106             | 71               | 35       | 66.98%                  |