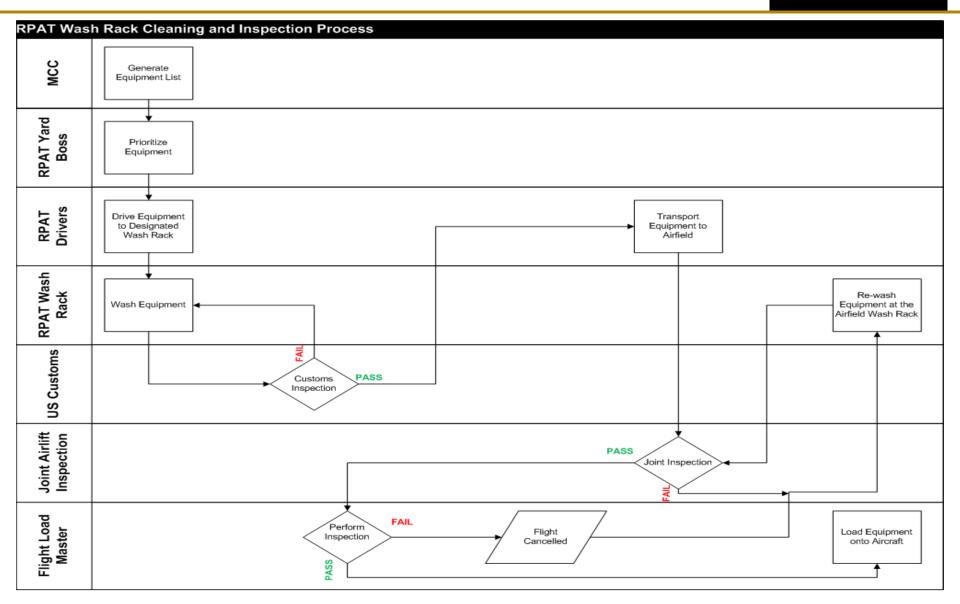

oints prior to being loaded on an aircraft.

#### **Goal Statement:**

97% First Time Pass Rate through U.S. Customs and Joint Airlift Inspection (JAI) for all equipment requiring Agricultural cleaning.

# **DEFINE**

### **Define Phase**

#### **Metrics:**

- Number of Custom Rejections
  - Currently not being tracked
- Customs Inspection time
  - Approximate inspection time is 5 + hours per day
- Cycle Time
  - Currently not being tracked
- Currently the only data being tracked is the number vehicles washed. This information is shown on the graph on the next page. No data was collected on re-wash equipment.

#### **Improvement Targets:**

- Reduce Customs Inspection time
- Track rejections from Custom inspectors
- Reduce rework
- Maintain a 97% FTPYR from Customs



### "As Is" Process



### **Summary of Define Phase**

- Work Instruction is ineffective due to missing important steps in the process.
- Need to track the time it takes for Customs to pass equipment.
- Need to tracking the number of rejections from Customs.
- Capture data for Customs FTPRY.

| LSS R           | PAT Was Rack Event Miles | stones          |
|-----------------|--------------------------|-----------------|
| Milestone Phase | Start Date               | Completion Date |
| Define          | 30 Dec 2013              | 30 Jan 2014     |
| Measure         | 30 Jan 2014              | 28 Feb 2014     |
| Analyze         | 28 Feb 2014              | 15 Mar 2014     |
| Improve         | 15 Mar 2014              | 15 Apr 2014     |
| Control         | 15 Apr 2014              | 15 Apr 2014     |

# **M