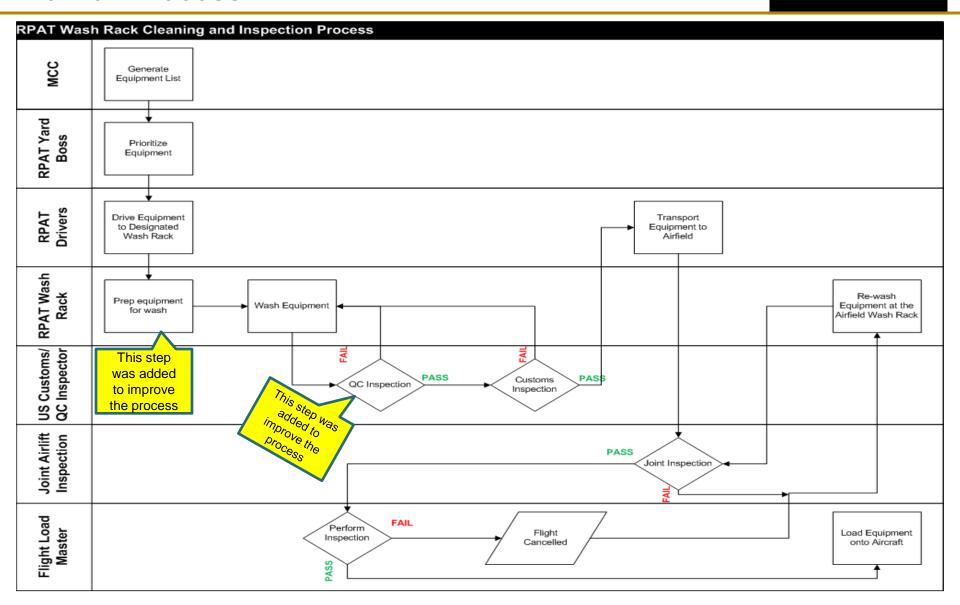

## **Analysis Findings**

- Identified that current work instruction needs to be updated to current process.
- Incorporate Quality QC personnel into the wash rack process.
- Change process flowchart to show new process steps with the imbedded QC personnel.
- Start new data collection matrix.