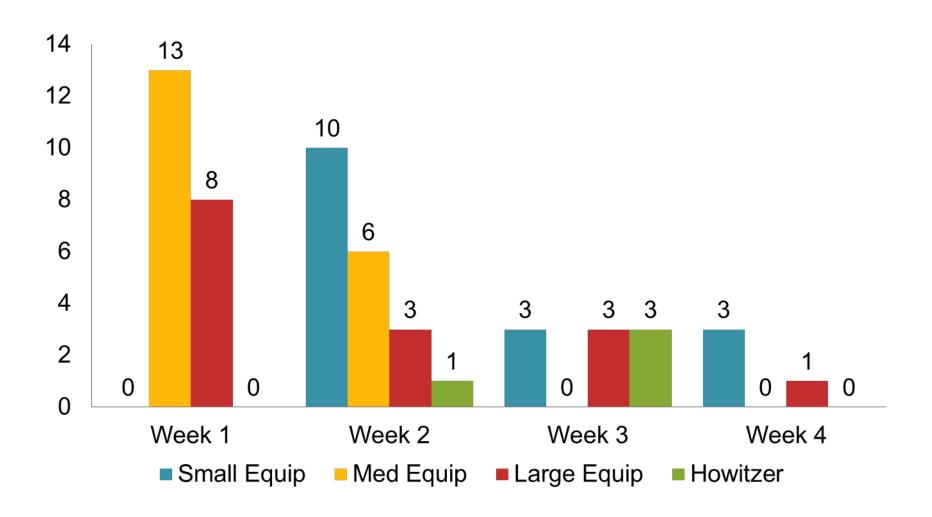

#### **Metrics:**

- Number of Custom Rejections
  - Currently not being tracked
- Customs Inspection time
  - Approximate inspection time is 5 + hours per day
- Cycle Time
  - Currently not being tracked
- Currently the only data being tracked is the number vehicles washed. This information is shown on the graph on the next page. No data was collected on re-wash equipment.

### **Summary of Define Phase**

- Work Instruction is ineffective due to missing important steps in the process.
- Need to track the time it takes for Customs to pass equipment.
- Need to tracking the number of rejections from Customs.
- Capture data for Customs FTPRY.