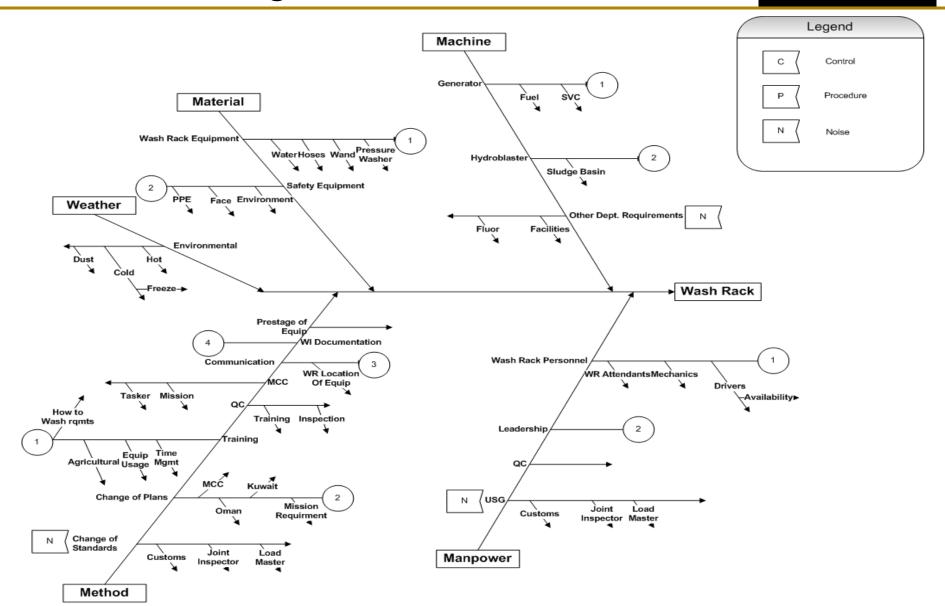

## Fishbone Diagram

## Measure Summary

- Identified that current work instruction was inadequate in describing the wash rack process.
- Data collection measurements showed inadequate training and oversight.
- Some root cause issues identified:
  - Safety equipment not used or available.
  - Continuous change of taskers or requirements.
  - Flights rescheduled or canceled.
  - Wash rack equipment portable units malfunction during cold weather.
  - Misunderstanding customer requirements.